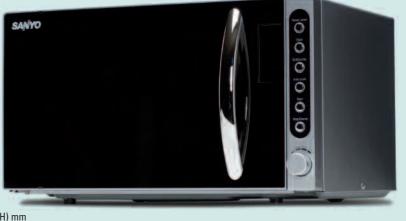

### EM-C8787V 🚳 🕮

### Ultra Large Combination Oven

- 1.2 cu ft (32 Litres)
- 1000W Microwave
- 1100W Grill
- 1400 Convection Oven
- 5 Microwave Power Levels
- 8 Auto Menus
- 230-140C Convection Temp
- 4 Combined Grill/Convection Settings
- External: 519 x 478 x 315 mm
- Internal: 351 x 354 x 249 mm